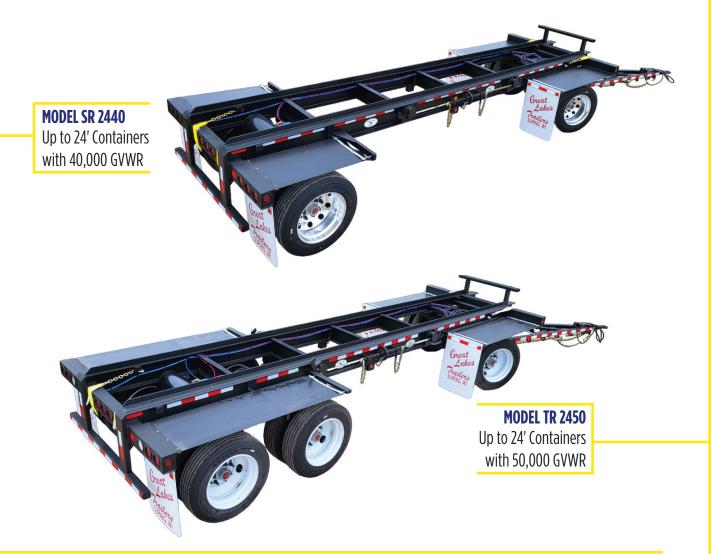

# MODEL SR 2440 & MODEL TR 2450 Heavy duty, lightweight, low profile, roll off container pup trailers

"40 YEARS OF EXCELLENCE."

Double your payload without doubling your labor or equipment costs.

Trucks with cable or hook lift systems can easily transfer containers on and offthe rear of the trailer in minutes!

# STANDARD SPECIFICATIONS - Models SR 2440 & TR 2450

#### **AXLES:**

25,000# Rating

## **SUSPENSION:**

H-9700 Hutch Spring

#### WHEELS:

10 Hole hub piloted Steel

# TIRES:

255/70R22.5 16 Ply

# **MAIN FRAME:**

10-1/2" I-Beam

# **TURN TABLE:**

38" Double roller bearing (Greaseable) with electric over air back up lock

#### **TONGUE:**

120" w/premier pintle eye & hinge assemblies w/spring loaded ratchet adjustment

# **FENDERS:**

Rubber belted over all tires

# LIGHTS:

LED

## WIRING:

Grote blue seal molded harness

#### PAINT:

**CORSOL Corrosion Solutions** 