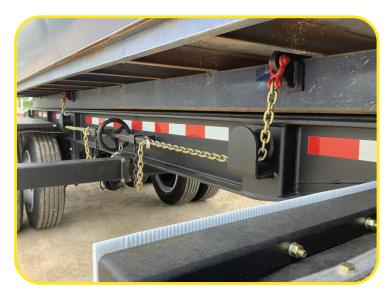

# DURABLE AND LIGHTWEIGHT WITH LOADS OF FEATURES AND BENEFITS OVER OUR COMPETITION.

- Four heavy duty hooks attached manually to containers with turn buckle speed wheel.
- Two front & two rear winches with straps for additional tie down security.
- Rubberized fenders over all tires.
- Anti-sail, anti-spray mud flaps.
- Back-up lights illuminate when turntable back-up lockis activated.