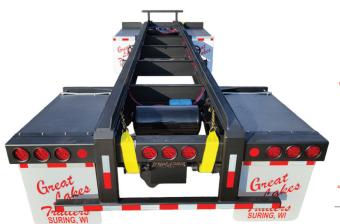

# MODEL SR 2440 & MODEL TR 2450 Heavy duty, lightweight, low profile, roll off container pup trailers

"40 YEARS OF EXCELLENCE."

Double your payload without doubling your labor or equipment costs.

Trucks with cable or hook lift systems can easily transfer containers on and offthe rear of the trailer in minutes!

# DURABLE AND LIGHTWEIGHT WITH LOADS OF FEATURES AND BENEFITS OVER OUR COMPETITION.

- Four heavy duty hooks attached manually to containers with turn buckle speed wheel.
- Two front & two rear winches with straps for additional tie down security.
- Rubberized fenders over all tires.
- Anti-sail, anti-spray mud flaps.
- Back-up lights illuminate when turntable back-up lockis activated.