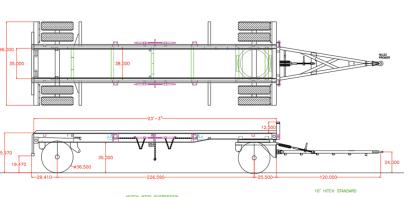

# STANDARD SPECIFICATIONS - Models SR 2440 & TR 2450

#### **AXLES:**

25,000# Rating

## **SUSPENSION:**

H-9700 Hutch Spring

#### WHEELS:

10 Hole hub piloted Steel

# TIRES:

255/70R22.5 16 Ply

# **MAIN FRAME:**

10-1/2" I-Beam

# **TURN TABLE:**

38" Double roller bearing (Greaseable) with electric over air back up lock

#### **TONGUE:**

120" w/premier pintle eye & hinge assemblies w/spring loaded ratchet adjustment