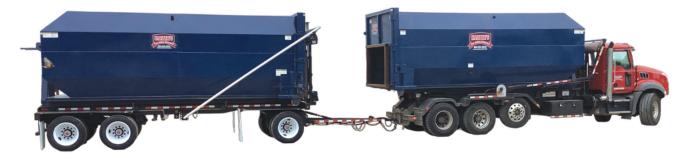

# MODEL SR 2440 & MODEL TR 2450 Heavy duty, lightweight, low profile, roll off container pup trailers

"40 YEARS OF EXCELLENCE."

Double your payload without doubling your labor or equipment costs.

Trucks with cable or hook lift systems can easily transfer containers on and offthe rear of the trailer in minutes!